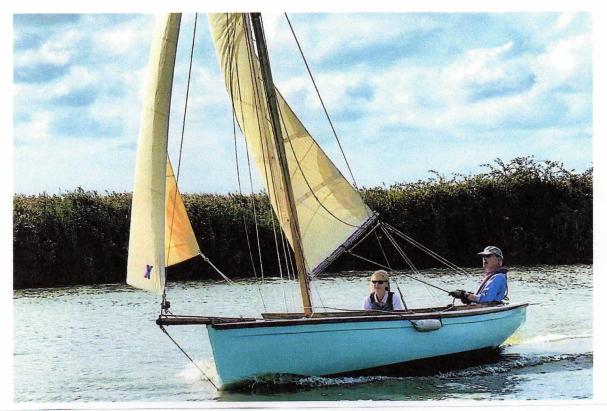

1993 GRP TELA CLASS HALF-DECKER AND TRAILER (LIFTING KEEL)

LOA: 5.72m (18' 9") LOD: 5.03m (16' 6") BEAM: 1.68m (5' 6") DRAFT: 0.38m (1ft 3in) DRAFT (keel down): 0.76m (2ft 6in)

- GRP CONSTRUCTION
- 7.5oz (213g) HULL LAY UP, DOUBLED UP IN KEEL
- SEATS, RUDDER, RUBBING STRAKES AND PIN RAIL IN IROKO
- COAMING AND TOP OF CENTRE BOARD BOX IN TEAK
- MARINE PLY DECKS, GLASSED OVER AND PAINTED WITH NON-SLIP DECK PAINT
- BOTTOM BOARDS IN STAINED DEAL
- COCKPIT BOOM AWNING
- CREAM McNAMARA SAILS (150 sq ft) PLUS TOPSAIL
- MAST, BOBSTAY, BOWSPRIT, FORESTAY AND SHROUDS NEW IN 2012 BY HUNTERS YARD
- WYKHAM-MARTIN FURLING GEAR
- REMOVABLE, SIDE-MOUNTED, GALVANISED OUTBOARD MOTOR BRACKET
- ONE OWNER FROM NEW
- **PROFESSIONALLY MAINTAINED**
- ANNUALLY WINTERED ASHORE IN BOATYARD SHED
- RE-VARNISHED, PAINTED AND ANTIFOULED IN APRIL 2022
- BSS CERTIFICATE NOT REQUIRED
- SINGLE AXLE ROAD TRAILER
- ASKING PRICE FOR BOAT AND TRAILER: £7950